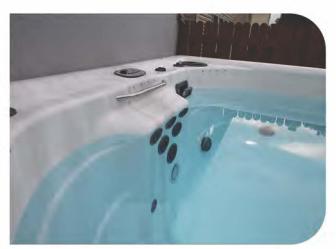

Strategically engineered, the six swim jets provide both bottom lift and direct force for optimal workout dynamics. A dedicated pump system provides output flexibility from 0 to more than 1100 gallons per minutes of current to challenge any level of swimmer. Pump, motor, and electrical equipment are located at the opposite end from the steps for maximum swim current efficiency. Our spa's are uniquely fiberglass reinforced with a structural Warranty of 40 YEARS!