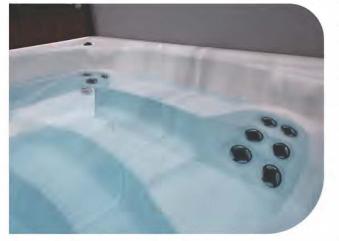

Strategically engineered, the six swim jets provide both bottom lift and direct force for optimal workout dynamics. A dedicated pump system provides output flexibility from 0 to more than 1100 gallons per minutes of current to challenge any level of swimmer. Pump, motor, and electrical equipment are located at the opposite end from the steps for maximum swim current efficiency. Our spa's are uniquely fiberglass reinforced with a structural Warranty of 40 YEARS!